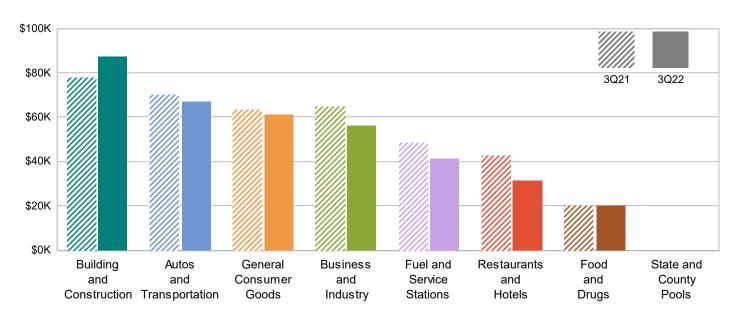

## HOLE CITY OF PLACERVILLE MEASURE J

MAJOR INDUSTRY GROUPS

| Major Industry Group      | <u>Count</u> | <u>3Q22</u> | <u>3Q21</u> | <u>\$ Change</u> | <u>% Change</u> |
|---------------------------|--------------|-------------|-------------|------------------|-----------------|
| Building and Construction | 368          | 87,382      | 77,846      | 9,535            | 12.2%           |
| Autos and Transportation  | 535          | 66,905      | 70,062      | (3,157)          | -4.5%           |
| General Consumer Goods    | 2,015        | 61,066      | 63,461      | (2,394)          | -3.8%           |
| Business and Industry     | 2,909        | 56,494      | 64,803      | (8,309)          | -12.8%          |
| Fuel and Service Stations | 52           | 41,302      | 48,854      | (7,551)          | -15.5%          |
| Restaurants and Hotels    | 130          | 31,634      | 42,951      | (11,317)         | -26.3%          |
| Food and Drugs            | 102          | 20,261      | 20,616      | (355)            | -1.7%           |
| Transfers & Unidentified  | 1,682        | 4,977       | 3,837       | 1,140            | 29.7%           |
| State and County Pools    | -            | 0           | 0           | 0                | -N/A-           |
| Total                     | 7,793        | 370,021     | 392,430     | (22,409)         | -5.7%           |

3Q21 Compared To 3Q22